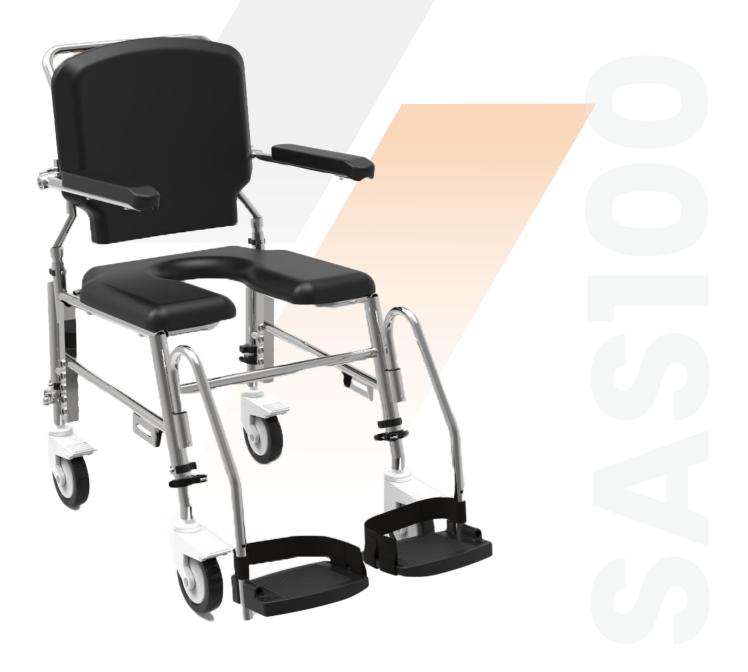

# **SAS 100** Shower and Commode Wheelchair

www.arcatron.com

## Introduction

SAS100 is a multipurpose shower and commode wheelchair meant to be your long term companion.

With a medical-grade stainless steel 304 material frame, it's designed specially for commode and shower purposes and built with material that lasts and functions like no other. The 7 level of height adjustability makes it flexible enough to match the various bed and commode heights that reduces your worries of not visiting new places due to hygiene issues. With the Flip-up armrests, all-wheel locking & roll-over commode feature, the wheelchair adds the advantage of reduced wheelchair transfers for hygiene activities. Adding comfort and peacefulness for caregivers too.

The top-seat helps it to be used as a regular wheelchair for home. With the weight capacity of 120 kg for users, SAS100 is an ideal companion for a person who is looking for a shower, commode and transport wheelchair in one.