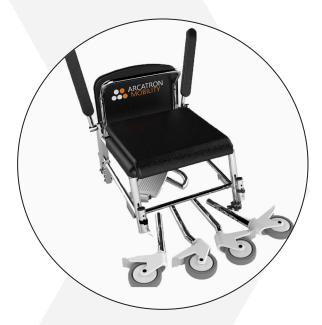

### **Features**

Tool-Free Assembly & Dismantling Swivel-in/out & Removable Footrests

Use as Regular Chair

### **Portable . Tool Free**

Easy assembly and dismantling of wheelchair to improve mobility and accessibility