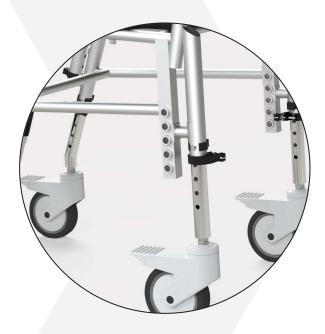

### **Features**

7 Level of Height Adjustment

Brakes on All 4 Wheels

Brakes on All 4 Wheels

Removable Emergency Commode Pan

www.arcatron.com

### Weight : **19.2 KG** Wight capacity : **120 KG**

From Ground to Toilet Seat Max. Height: ~25.5"
Max. Commode Height Clearence: 22"

 Max. Commode Width Clearence: 16.5"