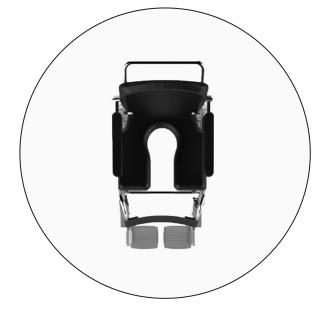

### **Features**

SAS100 is specially built with water resistant materials.

Roll-over commode easily

PU Foam Keyhole Shaped Cushions

Flip-up armrests

www.arcatron.com

The top-seat helps it to be used as a regular wheelchair for home. With the weight capacity of 120 kg for users, SAS100 is an ideal companion for a person who is looking for a shower, commode and transport wheelchair in one.