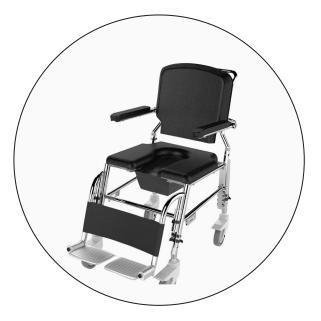

## Introduction

SAS100 is a multipurpose shower and commode wheelchair meant to be your long term companion.

With a medical-grade stainless steel 304 material frame, it's designed specially for commode and shower purposes and built with material that lasts and functions like no other. The 7 level of height adjustability makes it flexible enough to match the various bed and commode heights that reduces your worries of not visiting new places due to hygiene issues. With the Flip-up armrests, all-wheel locking & roll-over commode feature, the wheelchair adds the advantage of reduced wheelchair transfers for hygiene activities. Adding comfort and peacefulness for caregivers too.

The top-seat helps it to be used as a regular wheelchair for home. With the weight capacity of 120 kg for users, SAS100 is an ideal companion for a person who is looking for a shower, commode and transport wheelchair in one.

### **Features**

SAS100 is specially built with water resistant materials.

Roll-over commode easily

PU Foam Keyhole Shaped Cushions

Flip-up armrests

www.arcatron.com

### **Features**

7 Level of Height Adjustment

Brakes on All 4 Wheels

Brakes on All 4 Wheels

Removable Emergency Commode Pan

www.arcatron.com

### **Features**

Tool-Free Assembly & Dismantling Swivel-in/out & Removable Footrests

Use as Regular Chair