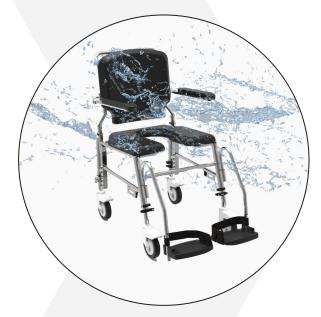

### **Features**

SAS100 is specially built with water resistant materials.

Roll-over commode easily

PU Foam Keyhole Shaped Cushions

Flip-up armrests

www.arcatron.com