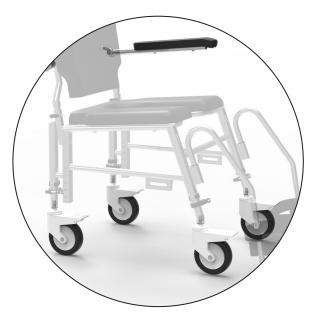

### **Features**

Tool-Free Assembly & Dismantling Swivel-in/out & Removable Footrests

Use as Regular Chair

### **Portable . Tool Free**

Easy assembly and dismantling of wheelchair to improve mobility and accessibility