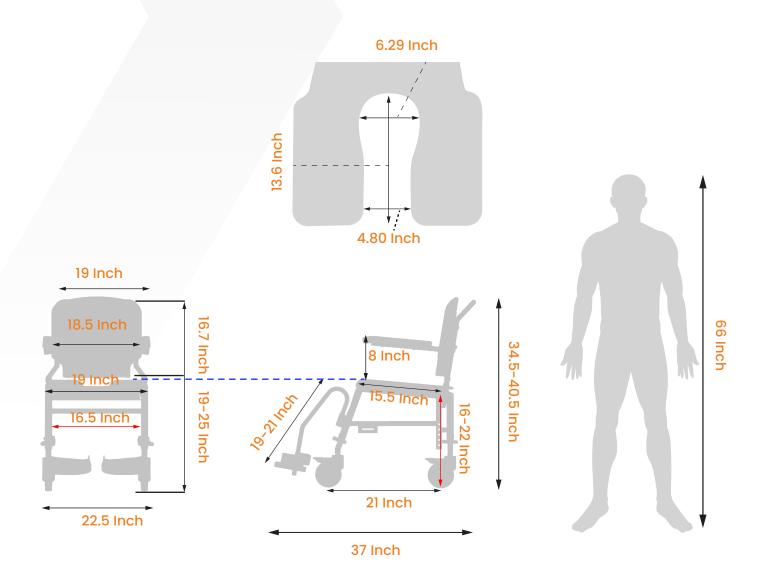

### **Specification & Dimension**

SAS100 (Wide Version)

#### Weight : **19.2 KG** Wight capacity : **120 KG**

From Ground to Toilet Seat Max. Height: ~25.5"
Max. Commode Height Clearence: 22"

 Max. Commode Width Clearence: 16.5"