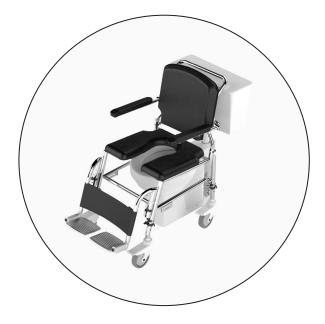

### **Features**

Tool-Free Assembly & Dismantling Swivel-in/out & Removable Footrests

Use as Regular Chair