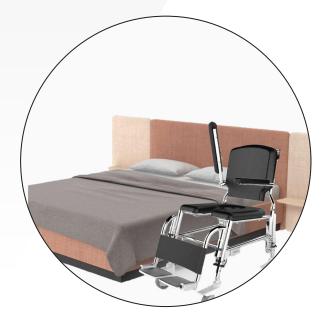

### **Portable . Tool Free**

Easy assembly and dismantling of wheelchair to improve mobility and accessibility