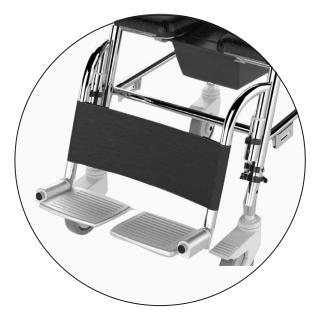

### **Features**

Tool-Free Assembly & Dismantling Swivel-in/out & Removable Footrests

Use as Regular Chair