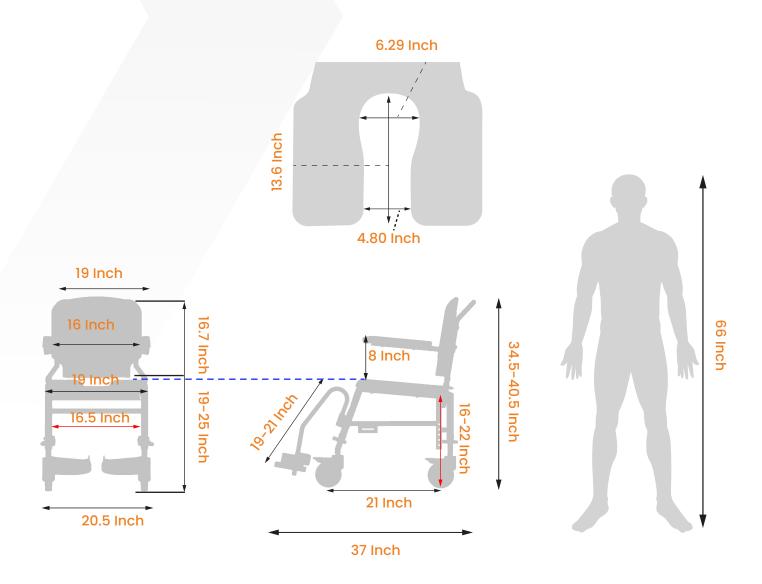

### **Specification & Dimension**

SAS100 (Narrow Version)

### Weight : **19.2 KG** Wight capacity : **120 KG**

From Ground to Toilet Seat Max. Height: ~25.5"
Max. Commode Height Clearence: 22"

 Max. Commode Width Clearence: 16.5"