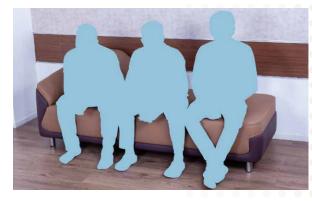

## Attendant Couch

- Multiple utility
- Seamless sofa top
- 11 cm clearance between floor and botton

## Individual usage



## Resting position

Multiple usage



## Sleeping position



| Model No.      | IZ-F400R                          | IZ-F400L       |
|----------------|-----------------------------------|----------------|
| Dimensions     | W 200 × D 80 × H 80 cm / SH 42 cm |                |
| Cover Material | Leatherette                       |                |
| Back-rest      | Right hand side                   | Left hand side |
|                |                                   |                |

PARAMOUNT BED CO., LTD. 2-14-5 Higashisuna Koto-Ku Tokyo 136-8670, Japan TEL : +81 3 3648 2961 PARAMOUNT BED INDIA PVT. LTD. Plot No. 430, Sector-8, IMT Manesar, Gurugram, Haryana, 122050 TEL: +91 124 4205748 Designs and specifications are subject to change without notice. All images of the product, its components and accessories may not r