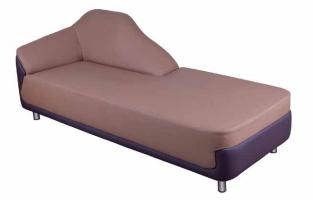

## Attendant Couch

- Multiple utility
- Seamless sofa top
- 11 cm clearance between floor and botton