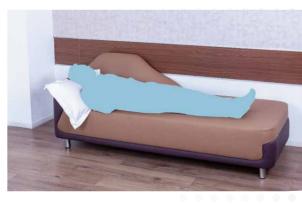

## Sleeping position

| Model No.      | IZ-F400R                          | IZ-F400L       |
|----------------|-----------------------------------|----------------|
| Dimensions     | W 200 × D 80 × H 80 cm / SH 42 cm |                |
| Cover Material | Leatherette                       |                |
| Back-rest      | Right hand side                   | Left hand side |
|                |                                   |                |