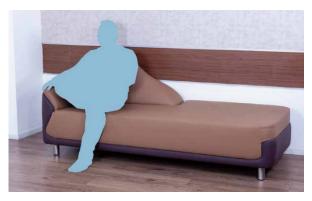

## Attendant Couch

- Multiple utility
- Seamless sofa top
- 11 cm clearance between floor and botton

## Individual usage



## Resting position

Multiple usage



## Sleeping position



| Model No.      | IZ-F400R                          | IZ-F400L       |
|----------------|-----------------------------------|----------------|
| Dimensions     | W 200 × D 80 × H 80 cm / SH 42 cm |                |
| Cover Material | Leatherette                       |                |
| Back-rest      | Right hand side                   | Left hand side |
|                |                                   |                |

PARAMOUNT BED CO., LTD. 2-14-5 Higashisuna Koto-Ku Tokyo 136-8670, Japan TEL : +81 3 3648 2961 PARAMOUNT BED INDIA PVT. LTD. Plot No. 430, Sector-8, IMT Manesar, Gurugram, Haryana, 122050 TEL: +91 124 4205748 Designs and specifications are subject to change without notice. All images of the product, i